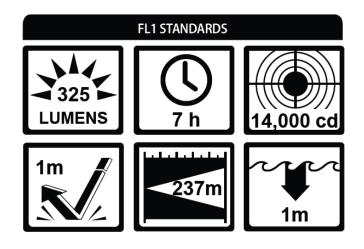

# **Specifications**

Power Source: 3 AA-cell Alkaline Batteries Lamp: Advanced LED Technology Lamp Life: 30,000 hrs Light Output: 325 Lumens Peak Beam Intensity: 14,000 candela Burn Time: 7 hrs Weight: 7 oz. Length: 7.125 in. Width: 1.75 in. Height: 2 in.