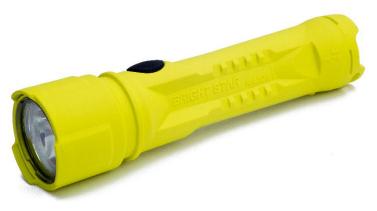

# WorkSAFE Intrinsic Razor 2 Model # 60108 3AA-cell LED Flashlight UPC: 016731601089

## **Standard Product Features**

- Deep dish reflector focuses light from high output LED
- Ergonomic & tactical design
- Pushbutton switch for easy accessibility
- Knurled design allows for maximum grip & total control
- Watertight Seal Floats in water!
- · High visibility yellow
- Tail cap slot for lanyard