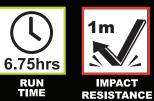

### HIGH SPOT. LOW SPOT. HIGH FLOOD. LOW FLOOD ALLOWS USER TO CHOOSE BEAM THAT BEST SUITS

THEIR NEED AT ANY GIVEN TIME

| MODE       | SETTING | OUTPUT<br>LUMENS | PEAK BEAM INTENSITY<br>CANDELA | BEAM DISTANCE<br>METERS | RUN TIME<br>Hours | POWER<br>SOURCE    | WEIGHT                       |
|------------|---------|------------------|--------------------------------|-------------------------|-------------------|--------------------|------------------------------|
| SPOT       | HIGH    | 185              | 1000                           | 63                      | 6.75              | 3 AAA<br>Batteries | 3.5 oz.<br>with<br>Batteries |
|            | LOW     | 65               | 320                            | 35                      | 20                |                    |                              |
| FLOODLIGHT | HIGH    | 20               | 10                             | 6                       | >70hrs            |                    |                              |
|            | LOW     | 10               | 6                              | 4                       | >140hrs           |                    |                              |