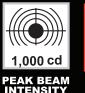

### HIGH SPOT. LOW SPOT. HIGH FLOOD. LOW FLOOD ALLOWS USER TO CHOOSE BEAM THAT BEST SUITS

THEIR NEED AT ANY GIVEN TIME

| MODE       | SETTING | OUTPUT<br>LUMENS | PEAK BEAM INTENSITY<br>CANDELA | BEAM DISTANCE<br>METERS | RUN TIME<br>Hours | POWER<br>SOURCE    | WEIGHT                       |
|------------|---------|------------------|--------------------------------|-------------------------|-------------------|--------------------|------------------------------|
| SPOT       | HIGH    | 185              | 1000                           | 63                      | 6.75              | 3 AAA<br>Batteries | 3.5 oz.<br>with<br>Batteries |
|            | LOW     | 65               | 320                            | 35                      | 20                |                    |                              |
| FLOODLIGHT | HIGH    | 20               | 10                             | 6                       | >70hrs            |                    |                              |
|            | LOW     | 10               | 6                              | 4                       | >140hrs           |                    |                              |