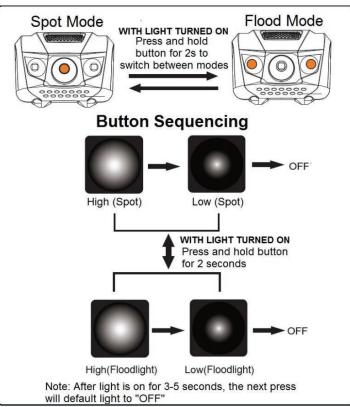

### HIGH SPOT. LOW SPOT. HIGH FLOOD. LOW FLOOD ALLOWS USER TO CHOOSE BEAM THAT BEST SUITS

THEIR NEED AT ANY GIVEN TIME

| MODE       | SETTING | OUTPUT<br>LUMENS | PEAK BEAM INTENSITY<br>CANDELA | BEAM DISTANCE<br>METERS | RUN TIME<br>Hours | POWER<br>SOURCE    | WEIGHT                       |
|------------|---------|------------------|--------------------------------|-------------------------|-------------------|--------------------|------------------------------|
| SPOT       | HIGH    | 185              | 1000                           | 63                      | 6.75              | 3 AAA<br>Batteries | 3.5 oz.<br>with<br>Batteries |
|            | LOW     | 65               | 320                            | 35                      | 20                |                    |                              |
| FLOODLIGHT | HIGH    | 20               | 10                             | 6                       | >70hrs            |                    |                              |
|            | LOW     | 10               | 6                              | 4                       | >140hrs           |                    |                              |