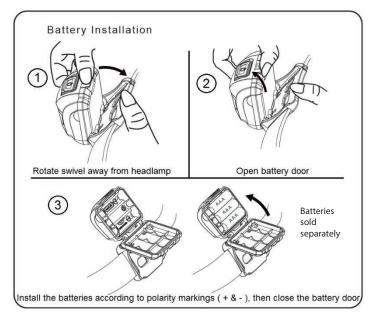

|------------------------------|
| SPOT       | HIGH    | 185              | 1000                           | 63                      | 6.75              | 3 AAA<br>Batteries | 3.5 oz.<br>with<br>Batteries |
|            | LOW     | 65               | 320                            | 35                      | 20                |                    |                              |
| FLOODLIGHT | HIGH    | 20               | 10                             | 6                       | >70hrs            |                    |                              |
|            | LOW     | 10               | 6                              | 4                       | >140hrs           |                    |                              |

UPC# 016731205010















# VISION LED HEADLAMP #200501







### **ADJUSTABLE MOUNT**



## LOW PROFILE FOR USE WITH VISORS





800-788-1696 380 STEWART ROAD HANOVER TOWNSHIP, PA 18706 WWW. FLASHLIGHT.com