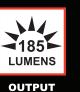

### HIGH SPOT. LOW SPOT. HIGH FLOOD. LOW FLOOD ALLOWS USER TO CHOOSE BEAM THAT BEST SUITS

THEIR NEED AT ANY GIVEN TIME

| MODE       | SETTING | OUTPUT<br>LUMENS | PEAK BEAM INTENSITY<br>CANDELA | BEAM DISTANCE<br>METERS | RUN TIME<br>Hours | POWER<br>SOURCE    | WEIGHT                       |
|------------|---------|------------------|--------------------------------|-------------------------|-------------------|--------------------|------------------------------|
| SPOT       | HIGH    | 185              | 1000                           | 63                      | 6.75              | 3 AAA<br>Batteries | 3.5 oz.<br>with<br>Batteries |
|            | LOW     | 65               | 320                            | 35                      | 20                |                    |                              |
| FLOODLIGHT | HIGH    | 20               | 10                             | 6                       | >70hrs            |                    |                              |
|            | LOW     | 10               | 6                              | 4                       | >140hrs           |                    |                              |