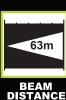

### HIGH SPOT. LOW SPOT. HIGH FLOOD. LOW FLOOD ALLOWS USER TO CHOOSE BEAM THAT BEST SUITS

THEIR NEED AT ANY GIVEN TIME

| MODE       | SETTING | OUTPUT<br>LUMENS | PEAK BEAM INTENSITY<br>CANDELA | BEAM DISTANCE<br>METERS | RUN TIME<br>Hours | POWER<br>SOURCE    | WEIGHT                       |
|------------|---------|------------------|--------------------------------|-------------------------|-------------------|--------------------|------------------------------|
| SPOT       | HIGH    | 185              | 1000                           | 63                      | 6.75              | 3 AAA<br>Batteries | 3.5 oz.<br>with<br>Batteries |
|            | LOW     | 65               | 320                            | 35                      | 20                |                    |                              |
| FLOODLIGHT | HIGH    | 20               | 10                             | 6                       | >70hrs            |                    |                              |
|            | LOW     | 10               | 6                              | 4                       | >140hrs           |                    |                              |