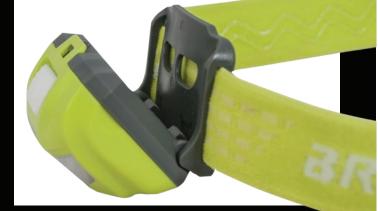

-|
| SPOT       | HIGH    | 185              | 1000                           | 63                      | 6.75              | 3 AAA<br>Batteries | 3.5 oz.<br>with<br>Batteries |
|            | LOW     | 65               | 320                            | 35                      | 20                |                    |                              |
| FLOODLIGHT | HIGH    | 20               | 10                             | 6                       | >70hrs            |                    |                              |
|            | LOW     | 10               | 6                              | 4                       | >140hrs           |                    |                              |

UPC# 016731205010















# VISION LED HEADLAMP #200501







### **ADJUSTABLE MOUNT**



## LOW PROFILE FOR USE WITH VISORS





800-788-1696 380 STEWART ROAD HANOVER TOWNSHIP, PA 18706 WWW. FLASHLIGHT.com